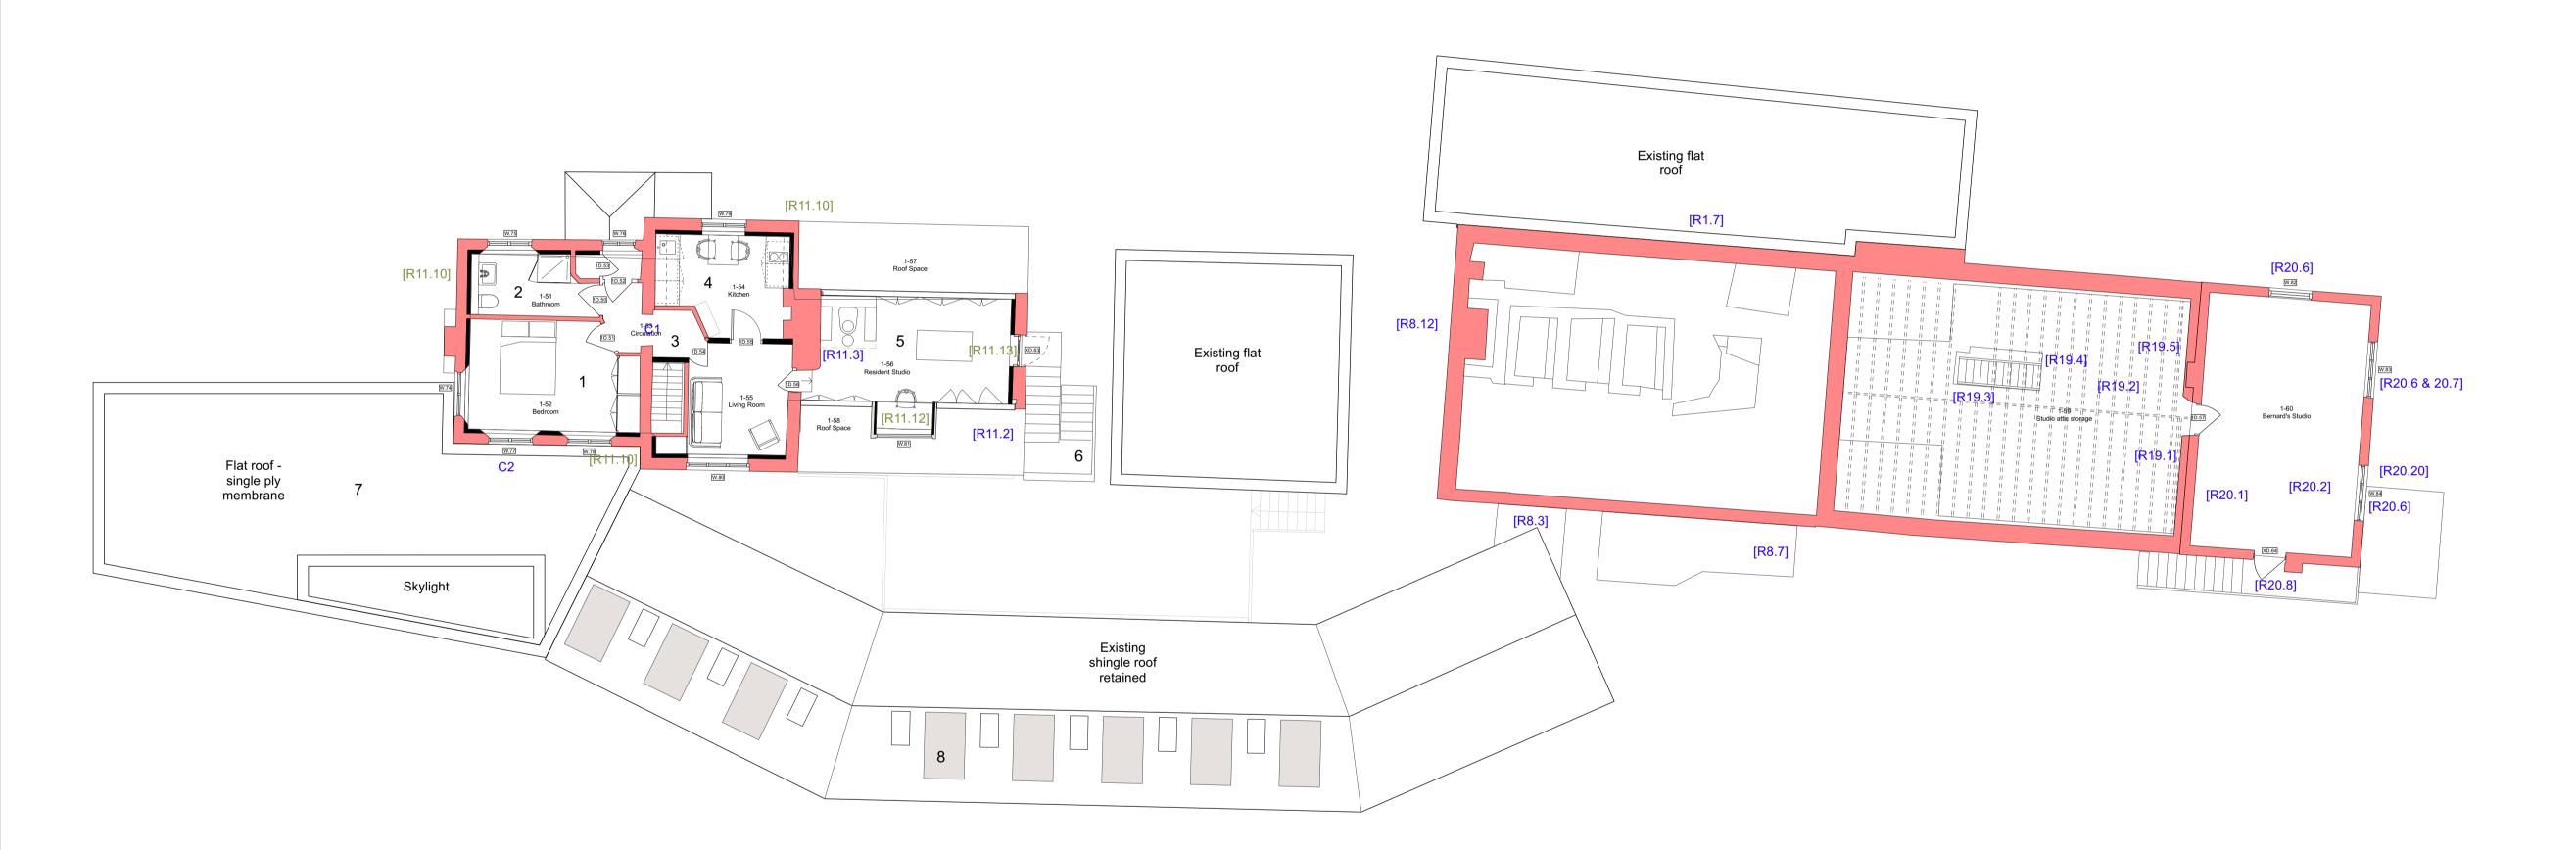

0 1m 2m 3m 4m 5m 6m 7m 8m 9m 10m 1:100

First floor of cottage converted back to living accommodation, with all external walls internally insulated
 New bathroom fitted
 Stair closed off at first floor level, with a timber stud wall in a reversible manner
 New kitchen fitted, retaining original leach tiles
 Office refurbished for use as studio for resident potter
 External stair to be used as main access, balustrading to be replaced and treads repaired
 New entrance building
 PV added to existing production building

For details of the repair items highlighted in blue (and additional repair items highlighted in green), refer to the repair schedule

- E 01/09/23 Additional annotation
- D 27/07/23 Updated GA's + annotation
  C 10/07/23 VE incorporated + additional appointments
- C 10/07/23 VE incorporated + additional annotation
- B 23/09/22 Additional annotation A 04/07/22 Updated GA's