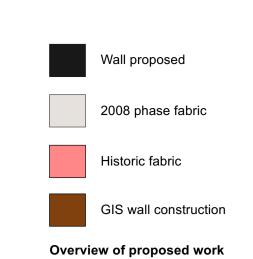

For details of the repair items highlighted in blue (and additional repair items highlighted in green), refer to the repair schedule

- E 01/09/23 Additional annotation
- D 27/07/23 Updated GA's + annotation
  C 10/07/23 VE incorporated + additional appointments
- C 10/07/23 VE incorporated + additional annotation
- B 23/09/22 Additional annotation A 04/07/22 Updated GA's